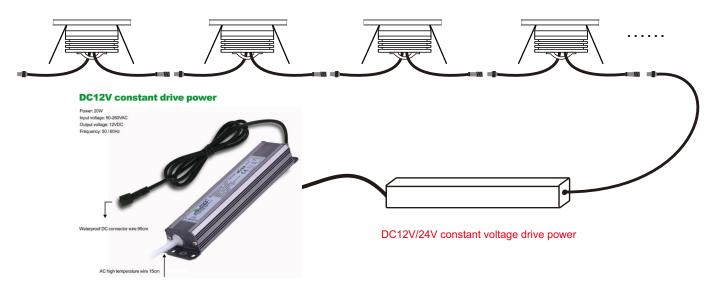

### Wiring installation (parallel type):

Access DC 12V/24V, can be used in the market common constant voltage transformer, the project is simple to install.