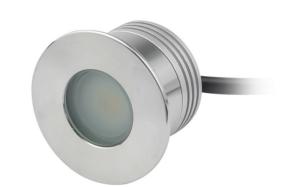

## **LED** Floor lamps

Product Code: PNDB-1W-B

Power:1W

Luminous flux:80Lm

CIR:>80Ra

LED Chip Brand:SANANInput voltage: DC12V/24V

Beam angle:70°

Color temperature options: warm white (2700-3000K),

neutral white (4000-4500K), cool white (6000-6500K)

Other color options: red, green, blue (Standing stock color temperature:warm

white, white. Other light color to be customized)

Protection class: IP67

Light body material: surface ring (stainless steel), the main (6063 aluminum)

Service life: 35000 hours

#### **Product Features:**

- ◆ Independent research and development, private-mode products, uncompromising attention, light body compact, flexible wide range of applications;
- ◆Light color rich optional, amber light, warm white, sun white, cold white, red, green, blue and other light;
- ◆ Light body with 304 stainless steel surface ring, with corrosion-resistant, high temperature, never change color, real durable;
- ◆ The main surface can withstand pressure up to 300KG or more;