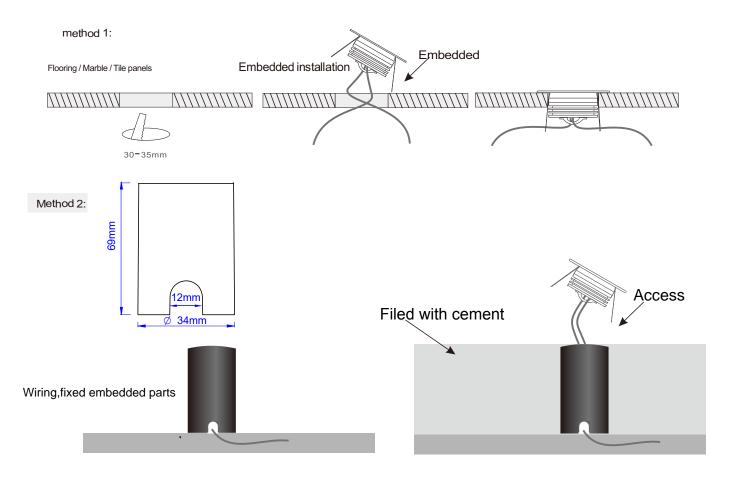

67

Light body material: surface ring (stainless steel), the main (6063 aluminum)

Service life: 35000 hours



#### **Product Specifications:**

Unit:mm





#### **Product Features:**

- ◆ Independent research and development, private-mode products, uncompromising attention, light body compact, flexible wide range of applications;
- ◆Light color rich optional, amber light, warm white, sun white, cold white, red, green, blue and other light;
- ◆ Light body with 304 stainless steel surface ring, with corrosion-resistant, high temperature, never change color, real durable;
- ◆ The main surface can withstand pressure up to 300KG or more;

#### Applications:

Indoor and outdoor flooring, squares, sidewalks, gardens, bridges and other outdoor sites .....





#### Use the installation method



### Wiring installation (parallel type):

Access DC 12V/24V, can be used in the market common constant voltage transformer, the project is simple to install.