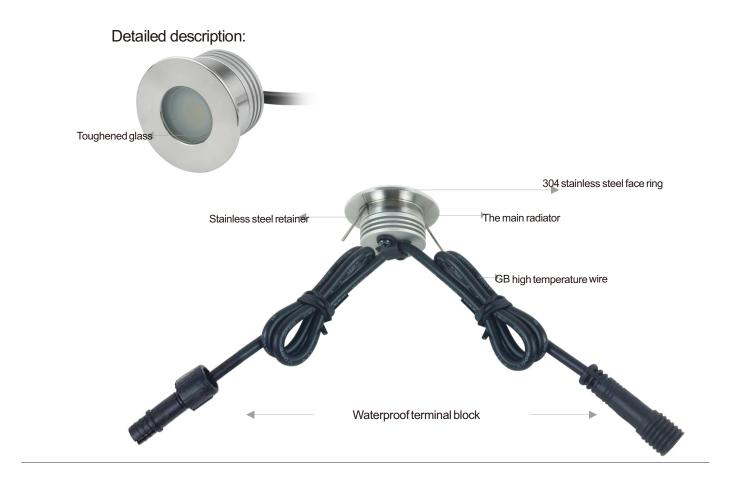

neutral white (4000-4500K), cool white (6000-6500K)

Other color options: red, green, blue (Standing stock color temperature:warm

white, white. Other light color to be customized)

Protection class: IP67

Light body material: surface ring (stainless steel), the main (6063 aluminum)

#### **Product Features:**

- ◆ Independent research and development, private-mode products, uncompromising attention, light body compact, flexible wide range of applications;
- ◆Light color rich optional, amber light, warm white, sun white, cold white, red, green, blue and other light;
- ◆ Light body with 304 stainless steel surface ring, with corrosion-resistant, high temperature, never change color, real durable;
- ◆ The main surface can withstand pressure up to 300KG or more;