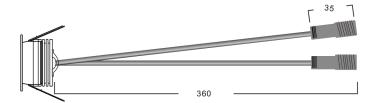

### Wiring installation (parallel type):

Access DC 12V/24V, can be used in the market common constant voltage transformer, the project is simple to install.