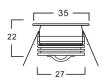

# Product specifications



## **LED** Floor lamps

Product Code: PNDB-1W-B

Power:1W

Luminous flux:80Lm

CIR:>80Ra

LED Chip Brand:SANANInput voltage: DC12V/24V

Beam angle:70°

Color temperature options: warm white (2700-3000K),

neutral white (4000-4500K), cool white (6000-6500K)

Other color options: red, green, blue (Standing stock color temperature:warm

white, white. Other light color to be customized)

Protection class: IP67

Light body material: surface ring (stainless steel), the main (6063 aluminum)

Service life: 35000 hours



#### **Product Specifications:**

Unit:mm





#### **Product Features:**

- ◆ Independent research and development, private-mode products, uncompromising attention, light body compact, flexible wide range of applications;
- ◆Light color rich optional, amber light, warm white, sun white, cold white, red, green, blue and other light;
- ◆ Light body with 304 stainless steel surface ring, with corrosion-resistant, high temperature, never change color, real durable;
- ◆ The main surface can withstand pressure up to 300KG or more;

#### Applications:

Indoor and outdoor flooring, squares, sidewalks, gardens, bridges and other outdoor sites .....





#### Use the installation method



### Wiring installation (parallel type):

Access DC 12V/24V, can be used in the market common constant voltage transformer, the project is simple to inst