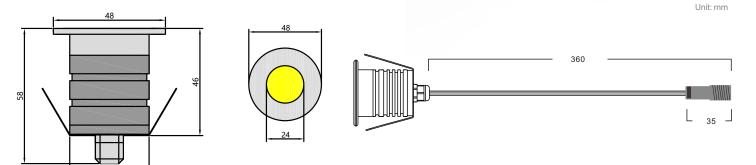

# LED Square underground light

Power:3W

Luminous flux:180Lm

CRI:>80Ra

LED Brand:CREE-XBD LED

Input voltage: DC12V-24V

Beam angle:45°

Color temperature options: warm white (2700-3000K), neutral white (4000-4500K), cool white (6000-6500K)

Other light color options: red, green, blue

Ingress Protection: IP68

Light body material: surface ring (304stainless steel), the main (6063 aluminum) Service life: 35000 hours