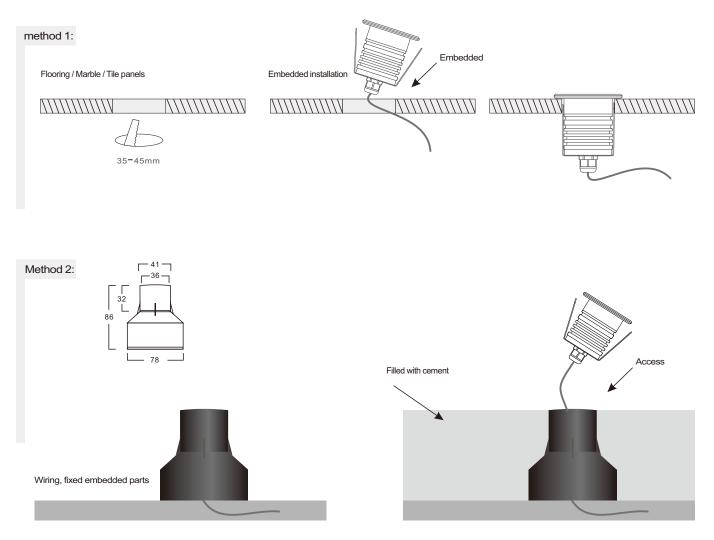

#### Use the installation method

Wiring installation (parallel type):

Access DC / AC12V or DC24V, can be used in the market common constant voltage transformer, the project is simple to install.

The following brands of power supplies can be customized. One power supply can carry 10 lights