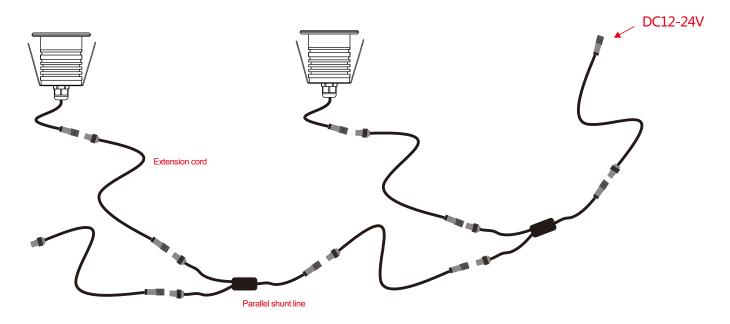

#### Use the installation method

Wiring installation (parallel type):

Access DC / AC12V or DC24V, can be used in the market common constant voltage transformer, the project is simple to install.

The following brands of power supplies can be customized. One power supply can carry 10 lights