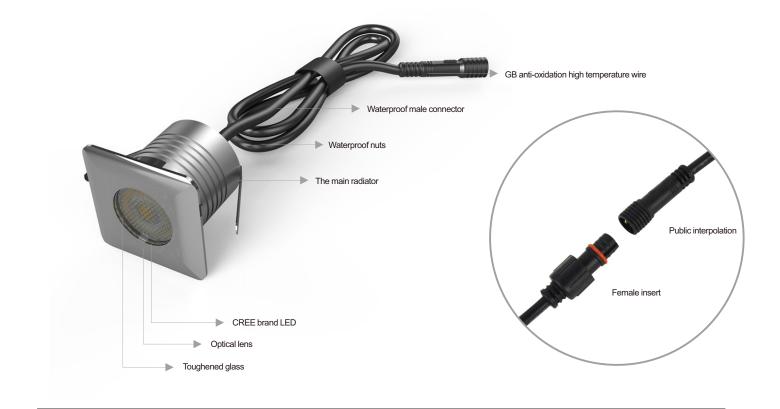

# LED Square underground light

Power:3W

Luminous flux:180Lm

CRI:>80Ra

LED Brand:CREE-XBD LED

Input voltage: DC12V-24V

Beam angle:45°

Color temperature options: warm white (2700-3000K), neutral white (4000-4500K), cool white (6000-6500K)

Other light color options: red, green, blue

Ingress Protection: IP68

Light body material: surface ring (304stainless steel), the main (6063 aluminum) Service life: 35000 hours

can be monochrome dimming;

- Protection class IP67, can be used in 10 meters underwater;
- The main surface can withstand pressure up to 300KG or more;
- +Light body with 304 stainless steel surface ring, with corrosion-resistant, high temperature, never change color, real durable;
- Low-voltage input voltage, safe and reliable;