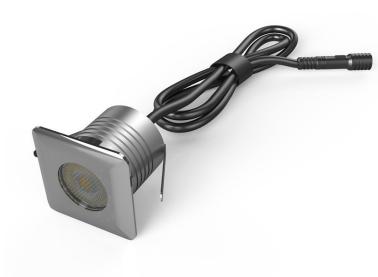

# LED Square underground light

Power:3W

Luminous flux:180Lm

CRI:>80Ra

LED Brand:CREE-XBD LED

Input voltage: DC12V-24V

Beam angle:45°

Color temperature options: warm white (2700-3000K), neutral white (4000-4500K), cool white (6000-6500K)

Other light color options: red, green, blue

Ingress Protection: IP68

Light body material: surface ring (304stainless steel), the main (6063 aluminum) Service life: 35000 hours